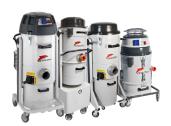

# Industrial three-thase vacuums with high versatility

 Most versatile three-phase systems in the Delfin line

- Built for continuous use with large collection capacity
- Great for centralized systems and pneumatic transport
- Certified explosion-proof models available

- Three-phase side-channel blower for continuous recovery of production waste
  - Highly customizable for integration into most production machinery
    - Geometrically designed to fit without obstructing workspace
      - Certified explosion-proof models available