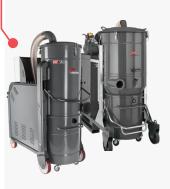

Three-phase vacuums for heavy debris, centralized systems and pneumatic transport

- Suited for continuous high volumes of heavy debris
- Auto, semi-auto filter cleaning system or optional reverse jet pulse available
  - Easily portable with built-in forklift intakes
  - Cyclone filter protector as standard

# Industrial three-thase vacuums with high versatility

 Most versatile three-phase systems in the Delfin line

- Built for continuous use with large collection capacity
- Great for centralized systems and pneumatic transport
- Certified explosion-proof models available