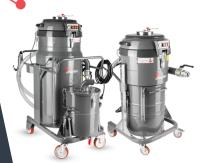

# Industrial three-thase vacuums with high versatility

 Most versatile three-phase systems in the Delfin line

- Built for continuous use with large collection capacity
- Great for centralized systems and pneumatic transport
- Certified explosion-proof models available

- Three-phase side-channel blower for continuous recovery of production waste
  - Highly customizable for integration into most production machinery
    - Geometrically designed to fit without obstructing workspace
      - Certified explosion-proof models available