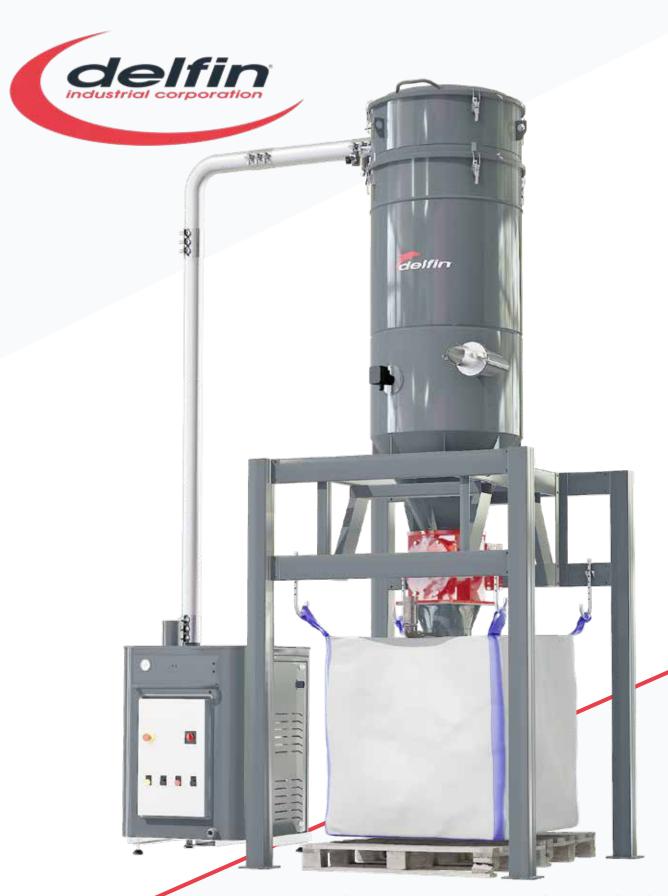

### **CENTRALIZED VACUUM SYSTEMS**

For large working environments, over long distances

### ONE SOLUTION ENDLESS POSSIBILITIES

A centralized vacuum system allows the **simultaneous suctioning** of material from different points of a plant and its discharge in a single site, so as to simplify both collection and disposal operations.

Thanks to their flexibility, centralized vacuum systems can be used either to enhance the efficiency of cleaning cycles or to be integrated in production processes where continuous sunctioning is required.

## DISCHARGE COLLECTION

Fixed or mobile systems available, with totally safe intermittent or continuous discharge

- ✓ Balanced flap
- **✓** Butterfly valve
- Sliding damper
- Rotovalve