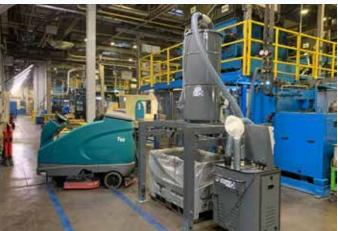

Thanks to their flexibility, centralized vacuum systems can be used either to enhance the efficiency of cleaning cycles or to be integrated in production processes where continuous sunctioning is required.

## SUCTION UNITS

- ✓ Power range: from 4.02 to 33.5 HP
- ATEX version available on request
- Set-up for industry 4.0