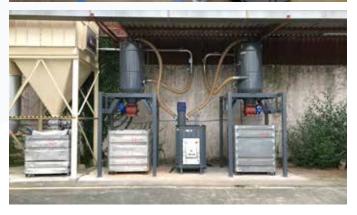

### **CENTRALIZED VACUUM SYSTEMS**

For large working environments, over long distances

### ONE SOLUTION ENDLESS POSSIBILITIES

A centralized vacuum system allows the **simultaneous suctioning** of material from different points of a plant and its discharge in a single site, so as to simplify both collection and disposal operations.

## SUCTION UNITS

- ✓ Power range: from 4.02 to 33.5 HP
- ATEX version available on request
- Set-up for industry 4.0

#### FILTER UNITS

- Cartridge filters with large surface
- Automatic filter cleaning systems
- Separators to increase both capacity and protection