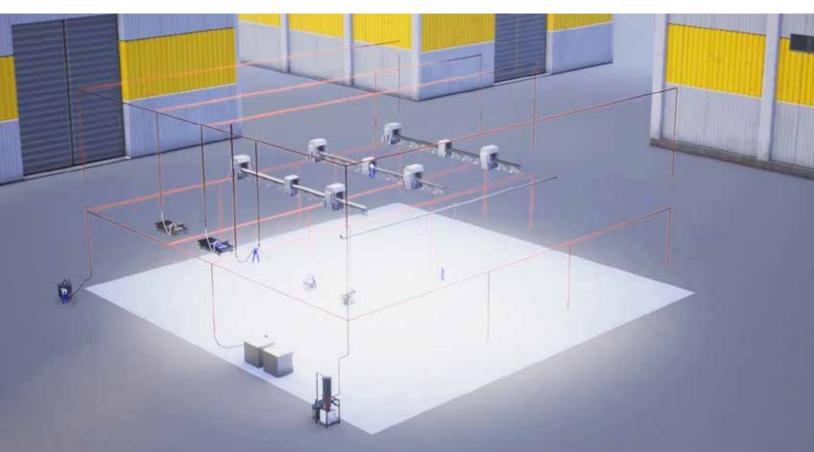

### **CENTRALIZED VACUUM SYSTEMS**

For large working environments, over long distances

### ONE SOLUTION ENDLESS POSSIBILITIES

A centralized vacuum system allows the **simultaneous suctioning** of material from different points of a plant and its discharge in a single site, so as to simplify both collection and disposal operations.

Thanks to their flexibility, centralized vacuum systems can be used either to enhance the efficiency of cleaning cycles or to be integrated in production processes where continuous sunctioning is required.

CLEANLINESS AND EFFICIENCY

**SAFETY** 

PRODUCTIVITY AND AUTOMATION

DIFFERENT SUCTION POINTS WORKING SIMULTANEOUSLY