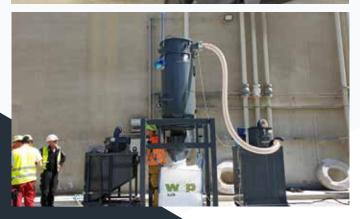

## SUCTION UNITS

- ✓ Power range: from 4.02 to 33.5 HP
- ATEX version available on request
- Set-up for industry 4.0

#### FILTER UNITS

- Cartridge filters with large surface
- Automatic filter cleaning systems
- Separators to increase both capacity and protection

## DISCHARGE COLLECTION

Fixed or mobile systems available, with totally safe intermittent or continuous discharge

- ✓ Balanced flap
- **✓** Butterfly valve
- Sliding damper
- Rotovalve