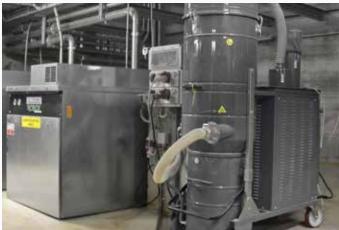

## SUCTION UNITS

- ✓ Power range: from 4.02 to 33.5 HP
- ATEX version available on request
- Set-up for industry 4.0

#### FILTER UNITS

- Cartridge filters with large surface
- Automatic filter cleaning systems
- Separators to increase both capacity and protection

## DISCHARGE COLLECTION

Fixed or mobile systems available, with totally safe intermittent or continuous discharge

- ✓ Balanced flap
- **✓** Butterfly valve
- Sliding damper
- Rotovalve