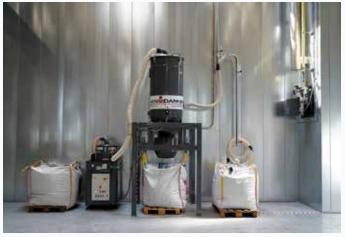

### **CENTRALIZED VACUUM SYSTEMS**

For large working environments, over long distances

### ONE SOLUTION ENDLESS POSSIBILITIES

A centralized vacuum system allows the **simultaneous suctioning** of material from different points of a plant and its discharge in a single site, so as to simplify both collection and disposal operations.

## SUCTION UNITS

- ✓ Power range: from 4.02 to 33.5 HP
- ATEX version available on request
- Set-up for industry 4.0

#### FILTER UNITS

- Cartridge filters with large surface
- Automatic filter cleaning systems
- Separators to increase both capacity and protection

## DISCHARGE COLLECTION

Fixed or mobile systems available, with totally safe intermittent or continuous discharge

- ✓ Balanced flap
- **✓** Butterfly valve
- Sliding damper
- Rotovalve