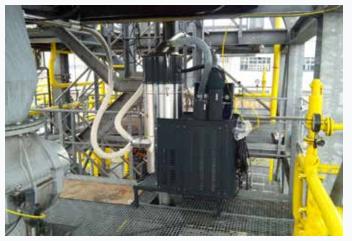

## SUCTION UNITS

- ✓ Power range: from 4.02 to 33.5 HP
- ATEX version available on request
- Set-up for industry 4.0

#### FILTER UNITS

- Cartridge filters with large surface
- Automatic filter cleaning systems
- Separators to increase both capacity and protection

## DISCHARGE COLLECTION

Fixed or mobile systems available, with totally safe intermittent or continuous discharge

- ✓ Balanced flap
- **✓** Butterfly valve
- Sliding damper
- Rotovalve