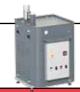

## SUCTION UNITS

- ✓ Power range: from 4.02 to 33.5 HP
- ATEX version available on request
- Set-up for industry 4.0