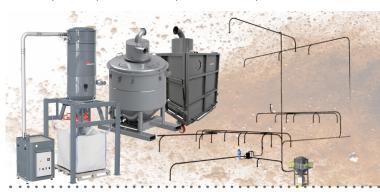

## **PNEUMATIC CONVEYORS**

- » To transport powders, solids or granular material within the production plant
- » Avoids product dispersion, alteration, demixing and risks of contamination
- » Guarantees safe working environments

### CENTRALIZED VACUUM SYSTEMS

- » To suction material from different areas of the same plant, even over long distances and simultaneously
- » Easy disposal and recovery of the material
- » Improve productivity and safety for workers