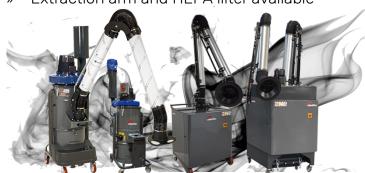

#### **DUST COLLECTORS**

- » High airflow to extract airborne dust and light particles
- » Fixed or mobile application
- » Extraction arm and HEPA filter available