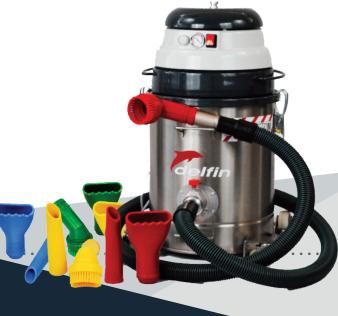

## **ACCESSORIES FOR EVERY NEED**

- » FDA certified, Color coded accessories to identify separate zones and avoid cross-contamination
- » High spot cleaning with extensions
- » Antistatic accessories
- » Autoclavable accessories