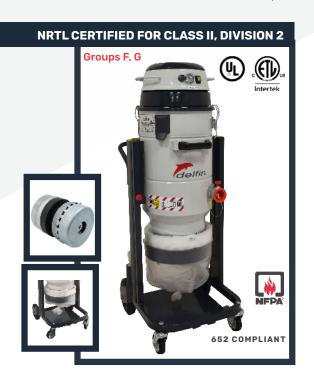

MISTRAL 201 BL LP D2 is a versatile and lightweight industrial vacuum with an "endless" safe bagging system. It's a great solution for lead, asbestos, silica and other toxic dusts. Thanks to the gas springs system, the height can be adjusted to facilitate transport on vehicles. NRTL tested and certified for Class II, Div. 2 environments, it adds an extra layer of safety and assurance.

## **Features**

- ✓ Compact, portable and constructed with powder coated steel
- ✓ Spark-free brushless motor (up to 10,000 hour life expectancy)
- ✓ ENDLESS BAG safe bagging system (65.6 ft / 20 m)
- ✓ Adjustable height to facilitate transport on vehicles
- ✓ DUSTOP reverse pulse cleaning system
- ✓ Sliding dumper for DUSTOP system included
- ✓ Large filter surface preventing filter clogging
- ✓ Easy filter replacement
- ✓ Tangential inlet with cyclone filter protector
- ✓ NRTL certified for Class II, Division 2 hazardous locations