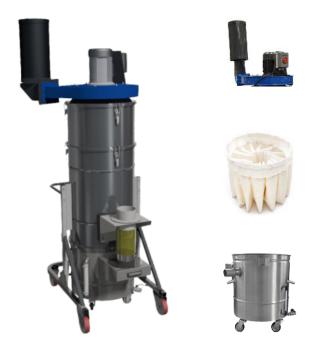

Discharge system

The suction unit is made of an electric fan which guarantees elevated air flow.

## **FILTER UNIT**

The vacuum cleaner is equipped with three filtration stages consisting of a droplet separator, a stainless steel demister and a class M polyester hydro-oleophobic pocket filter.

## **COLLECTION UNIT**

The collection canister is equipped with a dust inertisation system, which, after being vacuumed, is conveyed into an oil bath (not included).