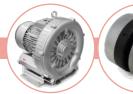

#### POWERFUL MOTORS UP TO 14.5 HP (11 KW)

#### SINGLE -PHASE THREE PHASE

Spark-free brushless. Side-channel blower
Up to 10,000 hours for continuous use up
expected life to 20,000 hours