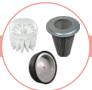

# HIGH-EFFICIENCY FILTRATION AND FILTER CLEANING SYSTEMS

#### **ANTISTATIC**

Many antistatic filter options (0.18 - 3 micron)

### H14 HEPA

Standard in all Division 1 certified vacuum systems