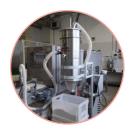

# **DUST COLLECTORS**

Localized suction prevents spread of dust plumes to reduce cross-contamination risk and cleaning distractions. Systems can integrate into production lines or can be used with extending extraction arm.

- · Electric Fan for High Airflow
- · Large Filter Surface

- · Auto-filter cleaning options
- · Class II Div. 2 NFPA compliant